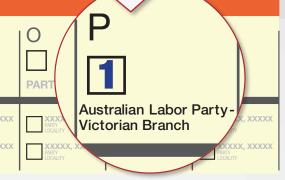

### LARGE BALLOT PAPER:

Just put Number 1 in Box "P" for the Australian Labor Party.